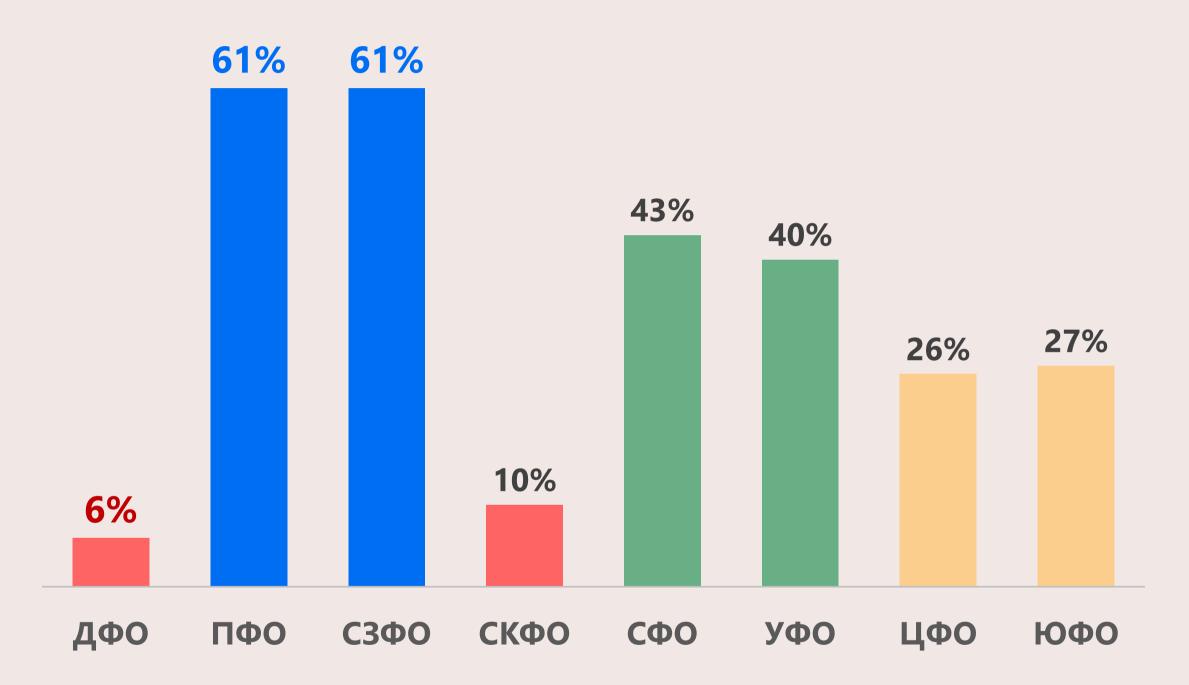

# **Контрольная точка «Дополнение** перечней имущества» в соответствии с прогнозным планом в 2021 году в разрезе федеральных округов

Отставание дополнения перечней от прогнозного плана (исполнение от 90% до 100%)

Значительное отставание дополнения перечней от прогнозного плана (исполнение до 90%)

федеральная корпорация по развитию малого и среднего предпринимательства