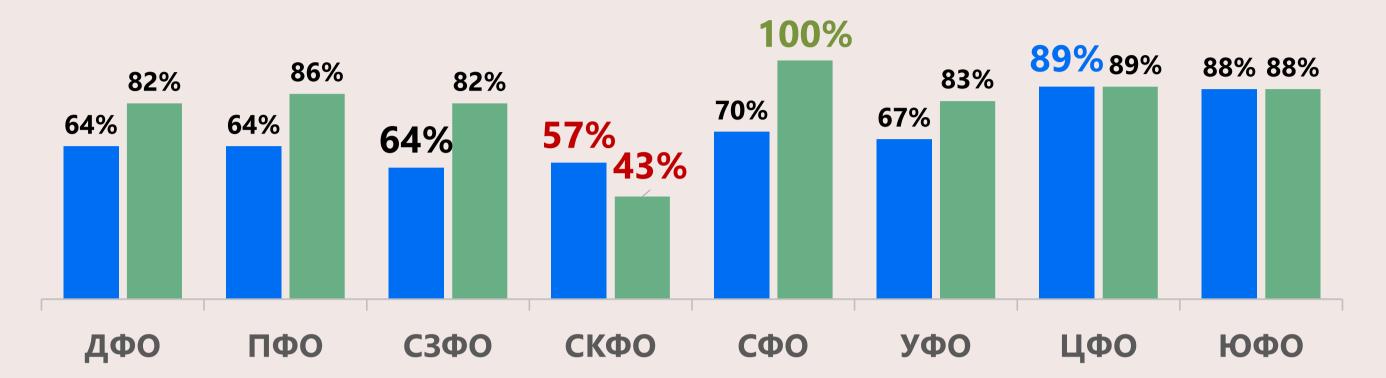

# Исполнение законодательства в части приведения НПА в соответствие со статьей 14.1. Закона 209-ФЗ в разрезе федеральных округов\*

#### НЕ ВНЕСЕНЫ ИЗМЕНЕНИЯ В НПА:

| Округ | Кол-во субъектов РФ не внесших изменения в региональные НПА | Кол-во МО не внесших изменения в<br>муниципальные НПА |
|-------|-------------------------------------------------------------|-------------------------------------------------------|
| ДФО   | -                                                           | 52 (на территории 8 субъектов РФ)                     |
| ПФО   | 2                                                           | <b>40</b> (на территории 5 субъектов РФ)              |
| СЗФО  | -                                                           | <b>28</b> (на территории 6 субъектов РФ)              |
| СКФО  | 1                                                           | 63 (на территории 4 субъектов РФ)                     |
| СФО   | 1                                                           | <b>100</b> (на территории 8 субъектов РФ)             |
| УФО   | 1                                                           | 10 (на территории 6 субъектов РФ)                     |
| ЦФО   | 4                                                           | 90 (на территории 7 субъектов РФ)                     |
| ЮФО   | 1                                                           | 62 (на территории 4 субъектов РФ)                     |

#### Лидеры:

- На региональном уровне – ДФО, СЗФО
- На муниципальном уровне – ПФО, УФО

Внесение изменений в региональные НПА (% кол-ва регионов, внесших изменения, от общего количества на территории округа)

Внесение изменений в муниципальные НПА (% кол-ва ОМС (городские округа, муниципальные округа и районы), внесших изменения, от общего количества на территории округа)

\* Контрольная точка федерального проекта «Самозанятые»