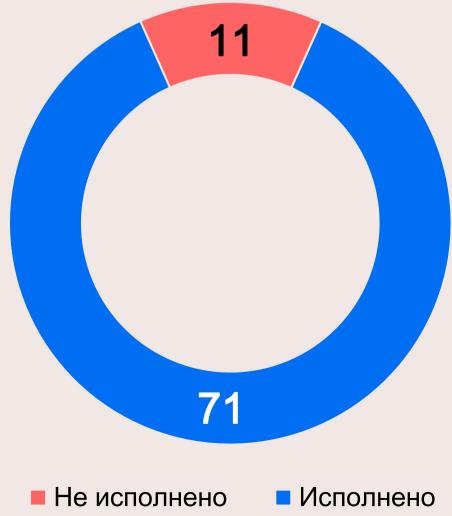

# Выявление неиспользуемого и неэффективно используемого имущества казны в целях предоставления субъектам МСП и самозанятым на уровне муниципальных образований РФ в 2021 году

#### Не исполнено (11):

- Еврейская автономная область
- Карачаево-Черкесская Республика
- Курганская область
- Московская область
- Ненецкий автономный округ
- Нижегородская область
- Республика Дагестан
- Республика Мордовия
- Республика Северная Осетия Алания
- Ставропольский край
- Чукотский автономный округ

#### Исполнено (71):

- Алтайский край
- Амурская область
- Архангельская область
- Астраханская область
- Белгородская область
- Брянская область
- Владимирская область
- Волгоградская область
- Вологодская область
- Воронежская область
- Забайкальский край
- Ивановская область
- Иркутская область
- Кабардино-Балкарская Республика
- Калининградская область
- Калужская область
- Камчатский край
- Кемеровская область
- Кировская область
- Костромская область
- Краснодарский край
- Красноярский край
- Курская область
- Ленинградская область
- Липецкая область
- Магаданская область
- Мурманская область
- Новгородская область
- Новосибирская область
- Омская область
- Оренбургская область
- Орловская область
- Пензенская область
- Пермский край
- Приморский край
- Псковская область
- Республика Адыгея

- Республика Алтай
- Республика Башкортостан
- Республика Бурятия
- Республика Ингушетия
- Республика Калмыкия
- Республика Карелия
- Республика Коми
- Республика Крым
- Республика Марий Эл
- Республика Саха (Якутия)
- Республика Татарстан
- Республика Тыва
- Республика Хакасия
- Ростовская область
- Рязанская областьСамарская область
- Саратовская область
- Сахалинская область
- Свердловская область
- Смоленская область
- Тамбовская область
- Тверская область
- Томская область
- Тульская областьТюменская область
- Удмуртская Республика
- Ульяновская область
- Хабаровский край
- Ханты-Мансийский автономный округ - Югра
- Челябинская область
- Чеченская Республика
- Чувашская Республика
- Ямало-Ненецкий автономный округ
- Ярославская область