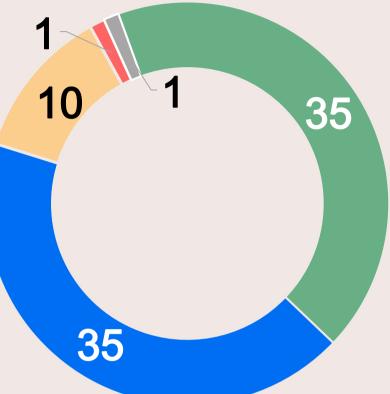

# **Контрольная точка «Дополнение** перечней имущества» в соответствии с прогнозным планом в 2021 году в разрезе федеральных округов

Отставание дополнения перечней от прогнозного плана (исполнение от 90% до 100%)

Значительное отставание дополнения перечней от прогнозного плана (исполнение до 90%)

федеральная корпорация по развитию малого и среднего предпринимательства