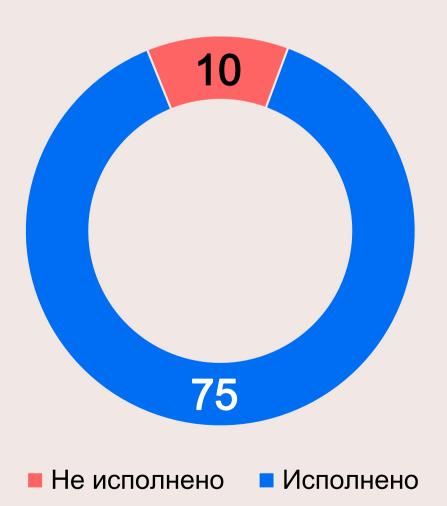

# Исполнение субъектами РФ законодательства о развитии малого и среднего предпринимательства в Российской Федерации в части имущественной поддержки

на 28.01.2021

на 09.11.2021

#### <u>Региональные</u> НПА

- Исполнено 22
- Не исполнено 63

- Исполнено 75
- Не исполнено 10