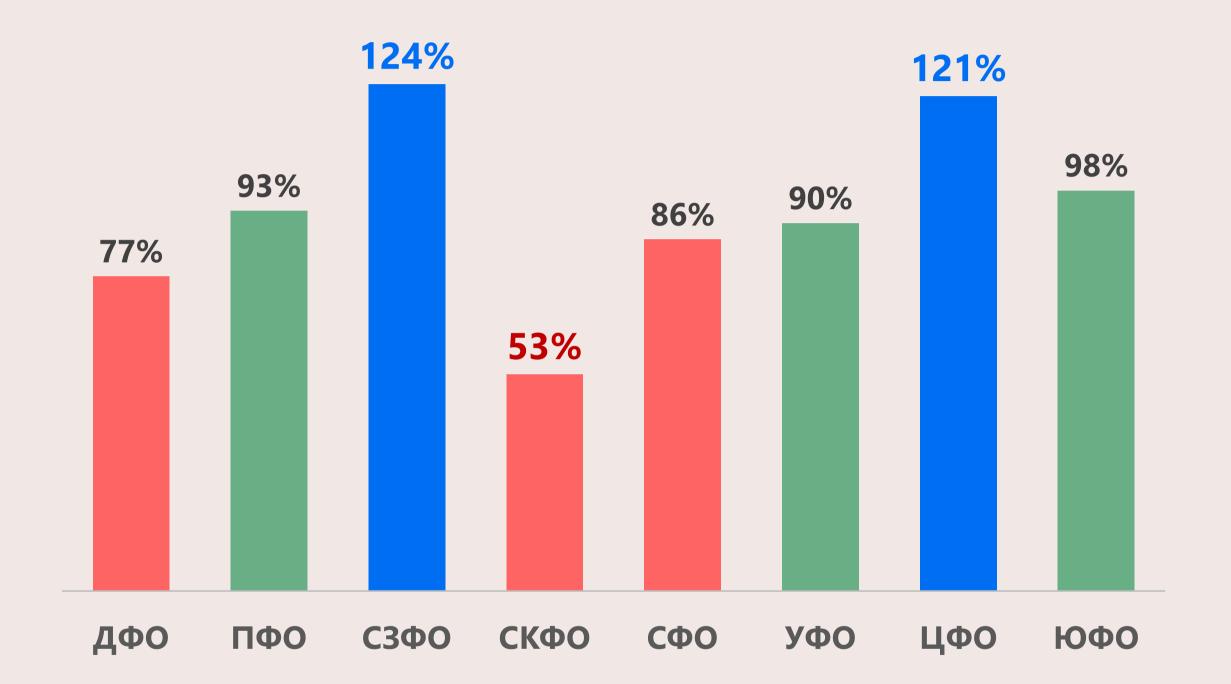

# **Контрольная точка «Дополнение** перечней имущества» в соответствии с прогнозным планом в 2021 году в разрезе федеральных округов

Отставание дополнения перечней от прогнозного плана (исполнение от 90% до 100%)

Значительное отставание дополнения перечней от прогнозного плана (исполнение до 90%)

федеральная корпорация по развитию малого и среднего предпринимательства