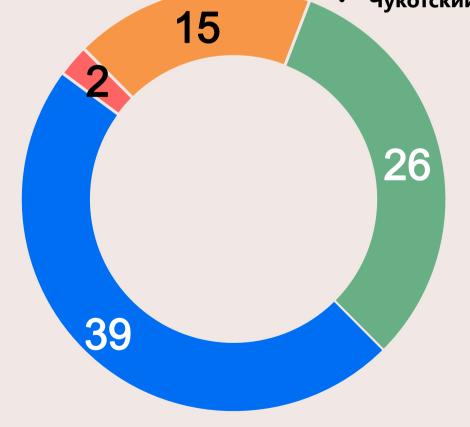

### Исполнение законодательства в части приведения муниципальных НПА в соответствие со статьей 14.1. Закона 209-Ф3\*

#### Не исполнено (2):

- Республика Бурятия
- Республика Дагестан

#### Исполнено до 80% (15):

- Алтайский край
- Калининградская область
- Краснодарский край
- Курганская область
- Московская область
- Нижегородская область
- Омская область
- Республика Карелия
- Республика Мордовия
- Республика Северная Осетия Алания
- Республика Хакасия
- Ростовская область
- Смоленская область
- Тверская область
- Чукотский автономный округ

#### Исполнено 100% (39):

- Астраханская область
- Брянская область
- Владимирская область
- Волгоградская область
- Воронежская область
- Еврейская автономная область
- Ивановская область
- Иркутская область
- Калужская область
- Карачаево-Черкесская Республика
- Кировская область
- Костромская область
- Курская область
- Ленинградская область
- Липецкая область
- Магаданская область
- Ненецкий автономный округ
- Новгородская область
- Оренбургская область
- Орловская область

Документ вступил в силу 17.09.2021.

3

Исполнено от 80% до 100% (26):