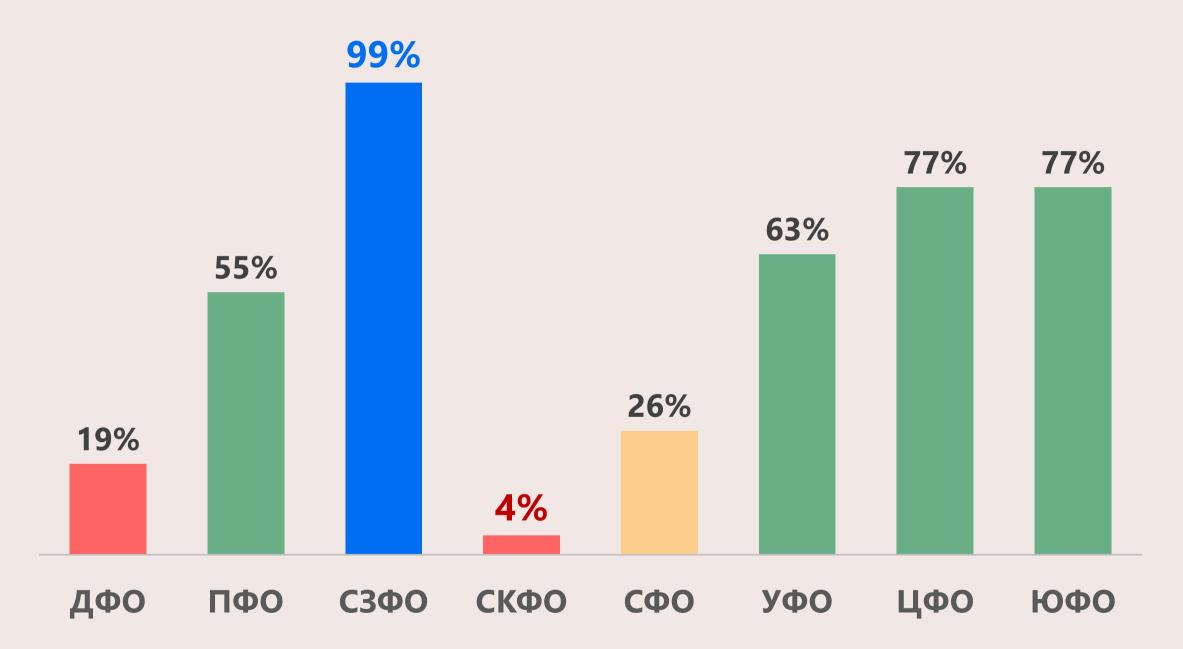

# **Контрольная точка «Дополнение** перечней регионального имущества» в соответствии с прогнозным планом в 2021 году

#### Не заложено / отсутствует (6):

- Кабардино-Балкарская Республика
- Ненецкий автономный округ
- Нижегородская область
- Республика Мордовия
- Санкт-Петербург
- Чукотский автономный округ

#### Заложено / отсутствует (18)

- Воронежская область
- Калининградская область
- Курганская область
- Московская область
- Новосибирская область
- Омская область
- Пензенская область
- Пермский край
- Республика Бурятия
- Республика Дагестан

### Не заложено / ведется (3):

- Иркутская область
- Магаданская область
- Москва

#### Заложено / ведется (17):

- Ивановская область
- Камчатский край
- Кировская область
- Костромская область
- Ленинградская область •
- Мурманская область
- Оренбургская область •
- Приморский край
- Республика Адыгея
- Республика Башкортостан

- Калужская область
- Карачаево-Черкесская Республика

■ Заложено / ведется

■ Заложено / исполняется

Заложено / отсутствует

■ Не заложено / ведется

Заложено / исполняется (41):

■ Не заложено / отсутствует

- Кемеровская область
- Краснодарский край
- Красноярский край
- Курская область
- Липецкая область
- Новгородская область
- Орловская область
- Псковская областьРеспублика Алтай