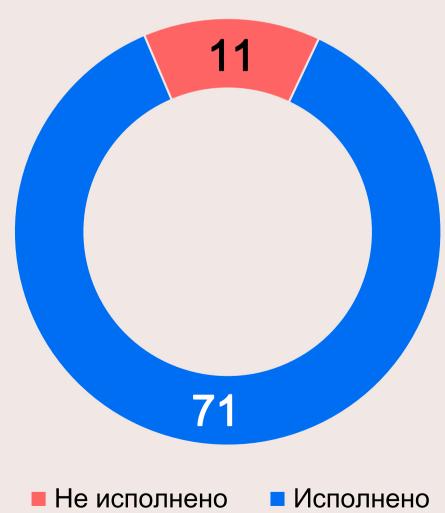

# Исполнение части 4 статьи 18 Федерального закона № 209-Ф3 на уровне муниципальных образований Российской Федерации в 2021 году\*

#### Не исполнено (11):

- Еврейская автономная область
- Карачаево-Черкесская Республика
- Курганская область
- Московская область
- Ненецкий автономный округ
- Нижегородская область
- Республика Дагестан
- Республика Мордовия
- Республика Северная Осетия Алания
- Ставропольский край
- Чукотский автономный округ

#### Исполнено (71):

- Алтайский край
- Амурская область
- Архангельская область
- Астраханская область
- Белгородская область
- Брянская область
- Владимирская область
- Волгоградская область
- Вологодская область
- Воронежская область
- Забайкальский край
- Ивановская область
- Иркутская область
- Кабардино-Балкарская Республика
- Калининградская область
- Калужская область
- Камчатский край
- Кемеровская область
- Кировская область
- Костромская область
- Краснодарский край
- Красноярский край
- Курская область
- Ленинградская область
- Липецкая область
- Магаданская область
- Мурманская область
- Новгородская область
- Новосибирская область
- Омская область
- Оренбургская область
- Орловская область
- Пензенская область
- Пермский край
- Приморский край
- Псковская область

- Республика Адыгея
- Республика Алтай
- Республика Башкортостан
- Республика Бурятия
- Республика Ингушетия
- Республика Калмыкия
- Республика Карелия
- Республика Коми
- Республика Крым
- Республика Марий Эл
- Республика Саха (Якутия)
- Республика Татарстан
- Республика Тыва
- Республика Хакасия
- Ростовская область
- Рязанская область
- Самарская область
- Саратовская область
- Сахалинская область
- Свердловская область
- Смоленская область
- Тамбовская область
- Тверская область
- Томская область
- Тульская область
- Тюменская область
- Удмуртская Республика
- Ульяновская область
- Хабаровский край
- Ханты-Мансийский автономный округ Югра
- Челябинская область
- Чеченская Республика
- Чувашская Республика
- Ямало-Ненецкий автономный округ
- Ярославская область